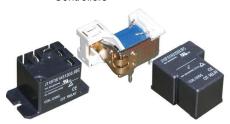

## current applications

- Residential Lighting
- Commercial Lighting
- Controllers

J115F1E Series
30A Economical Version
Light Weight & Small Size
Low Coil Power Consumption
Strong Shock & Vibration Resistance
UL / cUL & TÜV Certified

J115F 50amp Series Small Size and Light Weight Low Coil Power Consumption Heavy Contact Load UL / cUL Certified

J107E3 & J107F Series
Up to 20A with Economical Version up to 10A
PC Board Mounting
Small Size & Light Weight
UL / cUL & TÜV Certified