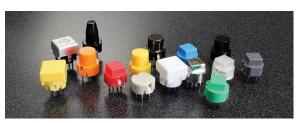

ES Series Bi-Color LED Option Matte Finish Round or Flat Actuator Choice IP67 Sealing Degree

CL1200 Series
Bi-Color LED Tactile Switch
Mutliple Cap Style and Color Options
Through-Hole, Surface Mount and Right Angle