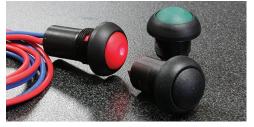

IP67 Sealing Degree
Sizes range from 12mm up to 40mm
UL Approved Series
Ring & Dot Illumination and Non-Illuminated

SH Series
Illuminated or Non-Illuminated
Bi-Color LED Option
Custom Laser Etching Available