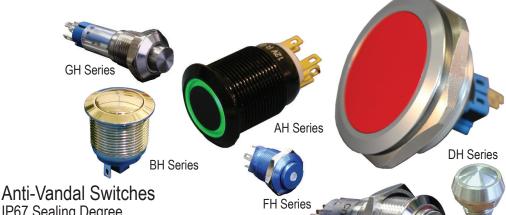

IP67 Sealing Degree
Sizes range from 12mm up to 40mm
UL Approved Series
Ring & Dot Illumination and Non-Illuminated

SH Series
Illuminated or Non-Illuminated
Bi-Color LED Option
Custom Laser Etching Available