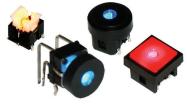

ES Series Bi-Color LED Option Matte Finish Round or Flat Actuator Choice IP67 Sealing Degree

CL1200 Series
Bi-Color LED Tactile Switch
Mutliple Cap Style and Color Options
Through-Hole, Surface Mount and Right Angle