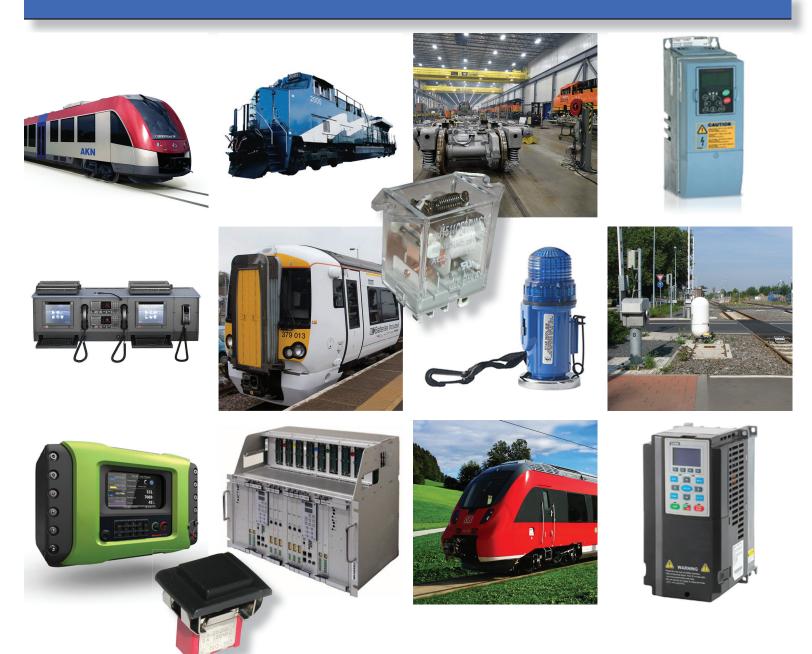

## current applications

- · railway communications
- railway lighting
- railcar construction

## railway relays & switches

Relay and switches are commonly used in railway applications. From controls and communcation to rail cars, CIT Relay & Switch has a wide variety of relays and switches to suit these wide ranging applications.