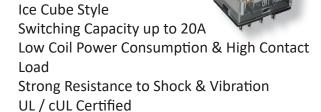

**ANP Series** 

**BNP Series** 

Momentary or Latching SPDT or DPDT .85mm Actuator Travel

3A@120VDC 3A@28VDC 1A@250VAC

Momentary SPST or SPDT

3A@120VAC 3A@28VDC 1A@250VAC

Ice Cube Style
Switching Capacity up to 10A
Low Coil Power Consumption & High Contact
Load
Strong Resistance to Shock & Vibration
UL / cUL Certified