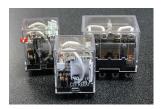

J151 Series

1~4A, 1~4B, 1~4C Contact Arrangement General Purpose 21.6 x 27.6 x 35.0

20A@277VAC & 28VDC 12A@250VAC & 28VDC 10A@277VAC, ½hp@125VAC

2~4A, 2~4B, 2~4C Contact Arrangement General Purpose 27.0 x 21.0 x 35.0