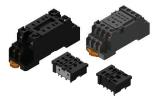

10A@220VAC & 28VDC 5A@220VAC & 28VDC

J152 Series

2C Contact Arrangement 15.0 x 7.5 x 9.4

3A@125VAC 3A@250VAC

J860 Series

Panel Mount
Wire Assembly
PC Pin
DIN Rail Mountable
Finger Safe DIN Rail

**Relay Sockets** 