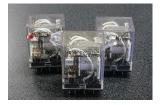

J151 Series

1~4A, 1~4B, 1~4C Contact Arrangement General Purpose 21.6 x 27.6 x 35.0

20A@277VAC & 28VDC 12A@250VAC & 28VDC 10A@277VAC, ½hp@125VAC

2~4A, 2~4B, 2~4C Contact Arrangement General Purpose 27.0 x 21.0 x 35.0

10A@220VAC & 28VDC 5A@220VAC & 28VDC

J152 Series

2C Contact Arrangement 15.0 x 7.5 x 9.4

3A@125VAC 3A@250VAC

J860 Series

Panel Mount
Wire Assembly
PC Pin
DIN Rail Mountable
Finger Safe DIN Rail

**Relay Sockets** 